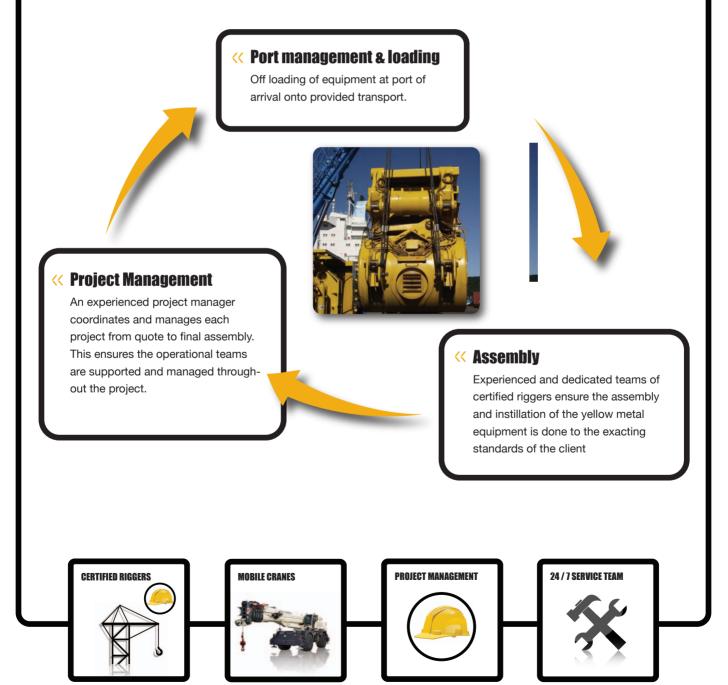

## **Our Services - Yellow Metal Equipment**

Crane Coms **Yellow Metal Division** specialises in the off loading, transportation and assembly of large yellow metal and mining machinery providing our client a reliable end-to-end solution.

Our team of specialists are qualified and experienced on all major brands of yellow equipment including Komatsu, CAT and Hitachi.

Our fully integrated transport, lifting and assembly solution for yellow metal equipment ensures our clients enjoy a professional, hassle free service with the knowledge that each project will be managed and executed professionally and cost effectively.